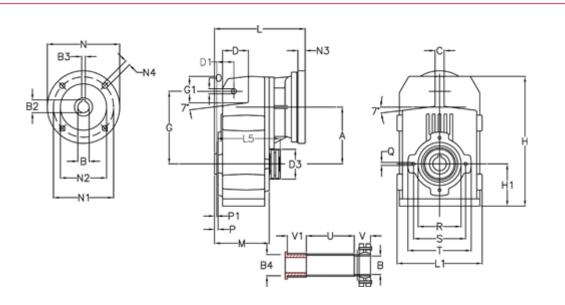

## **Measures**

| A = 211.30 | D1 = 65.0  | l5 = 222.0  | P1                                  | = 4.5    | V = 6  |
|------------|------------|-------------|-------------------------------------|----------|--------|
| B = 50     | d3 = 120   | M = 163.0   | Q                                   | = M12x19 | V1 = 5 |
| B1 = 24    | G = 278    | N = 200     | R                                   | = 180    |        |
| B2 = 27.3  | G1 = 105.5 | N1 = 165    | S                                   | = 215    |        |
| B3 = 8     | H = 479.0  | N2 = 130    | Т                                   | = 250    |        |
| B4 = 50    | H1 = 144.0 | N4 = M10x20 | Tightening torque Nm adapter bushin | g = 6.0  |        |
| C = 20     | L = 287.5  | O = 22      | Tightening torque Nm shrink disc    | = 12.0   |        |
| D = 93.5   | L1 = 273   | P = 8.5     | U                                   | = 91.0   |        |
|            |            |             |                                     |          |        |